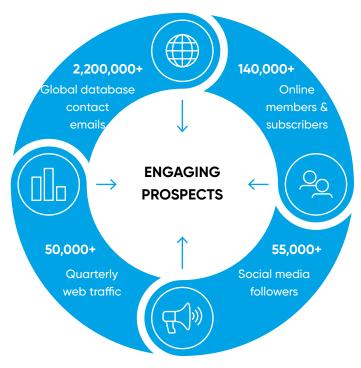

## **OUR CYBER SECURITY HUB MEMBERS**

Reporting On Enterprise Security In An Insecure World

Our audience is comprised of senior-level business executives who are looking for thought leadership and solutions for issues that Enterprise level organizations face. We provide our engaged audience with content to help them in their constant search to improve and secure their business

## WHO WE ARE

Cyber Security Hub is a leading resource for industry research, trend, best practices and news and analysis.

With a community of over 100,000 security-minded executives, our tailored content engages the audience to ensure maximum ROI.